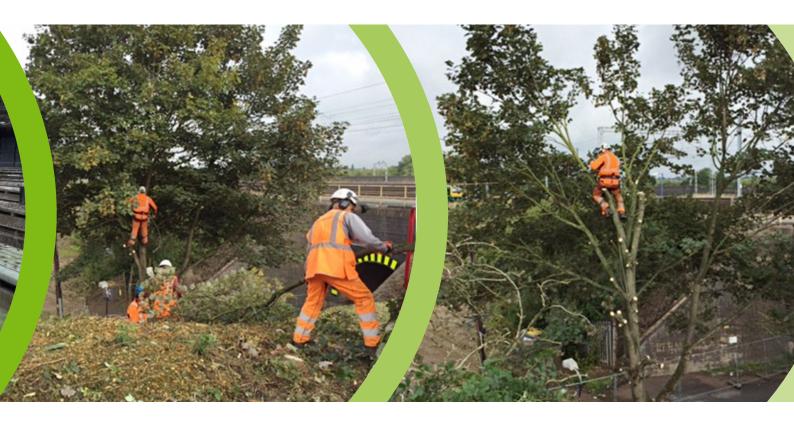

## **Tree Maintenance and Scrub Clearance**

**Encompass Environmental** provides a comprehensive tree maintenance service.

- Removal of trees
- Crown reductions, thinning, dead wood removal, crown lifting and crown restoration
- Disease diagnosis and advice on its significance and control