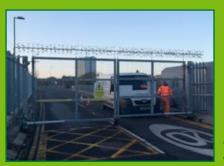

# **Fencing Services**

**Encompass Environmental** provides a full quality fencing service to suit your needs including palisade and chain link.

Installation of Vandguard anti-climb security fencing

Cushion Farm Barn, Laxfield Road, Stradbroke, Eye, Suffolk IP21 5JT