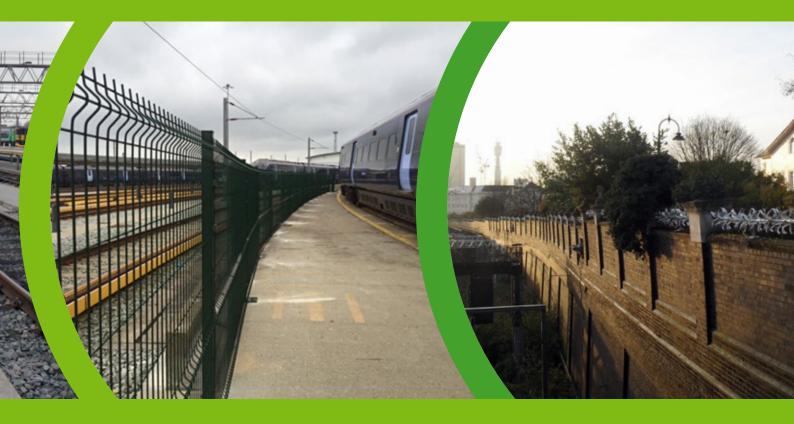

# **Fencing Services**

**Encompass Environmental** provides a full quality fencing service to suit your needs including palisade and chain link.

Installation of Vandguard anti-climb security fencing

Cushion Farm Barn, Laxfield Road, Stradbroke, Eye, Suffolk IP21 5JT