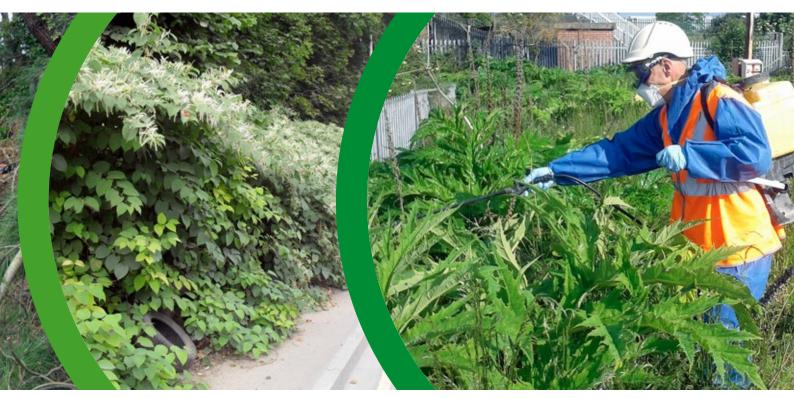

#### **Invasive Weed Eradication**

Treating Giant Hogweed at the Ipswich Chord Site prior to excavation

**Encompass Environmental** specialise in the eradication of invasive weeds, namely **Japanese Knotweed** and **Giant Hogweed**, also the eradication of tenacious weeds, buddleia, brambles and bracken.